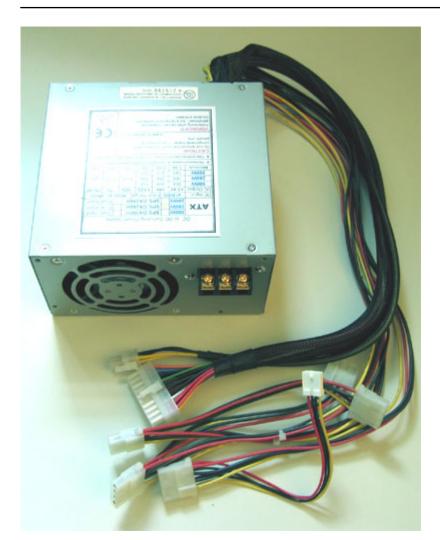

279.00 EUR incl. 19% VAT, plus shipping

320W DC ATX P4 Power Supply (9-18VDC)

Now you can power every PC in your car. 320W power and Pentium-4 connector are giving you all possibilities! The ATX connector has 24 pins. Along with the power supply there is a 24pol to 20pol ATX adapter included.

Dimensions 150mm[W] x 140mm[L] x 86mm[H] Standard ATX PS/2 size

Weight 2.0 kgs Input Voltage Range 9 - 18VDC

**Output Power** maximum

320W

+3.3V: 15A **Output Power** +5.0V: 30A maximum (rails) +12.0V: 15A